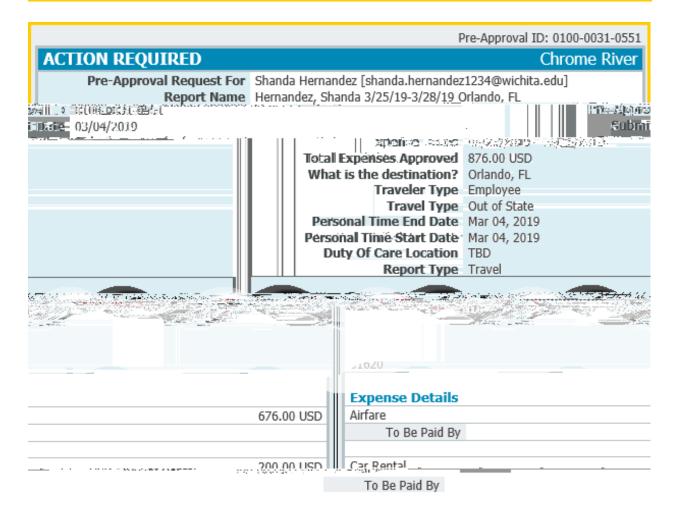

#### **Pre-Approval Notification to Supervisor**

| FROM A                                      | SUBJECT                                         |
|---------------------------------------------|-------------------------------------------------|
| expense-noreply-c5-prod@ca1.chromeriver.com | Chrome River Pre-Approval Request [S Hernandez] |

Pre-Approval ID: 0100-0031-0551