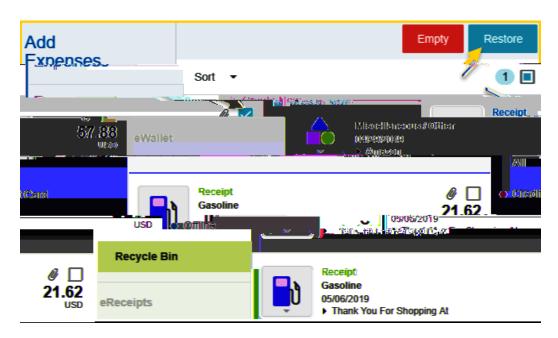

### RECYCLE BIN:

The Recycle Bin contains expense items that have been deleted from expense reports and the **eWallet**. It does not contain images that were uploaded directly to the **Receipt Gallery** and then deleted.

From the **Recycle Bin** you may either delete items permanently or restore them to the **eWallet**.

To restore items housed in the **Recycle Bin**, tap the check box in the upper right corner of an item to select it, then tap the **Restore** button to send it back to your **eWallet**.

To delete <u>all</u> items in the **Recycle Bin**, tap the **Empty** trashcan button. This will permanently delete <u>all</u> items in the recycle bin regardless of whether any items have been selected via the check box.